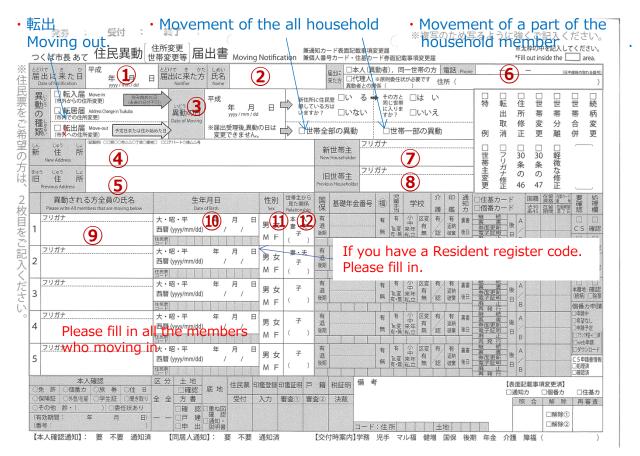

## How to fill out the Notification of Moving out and the Losing a qualification for National Health Insurance.

住民異動届出書(転出届)と国民健康保険資格喪失届の書き方

\*\* Notification of Moving out and Notification of Losing a qualification for National Health Insurance are same sheet. (Carbon Copy paper, five pieces set) Please fill it out by Roman character or Katakana.

| 1 | Date of report (Year/Month/Date)        | 9   | Name of the person moving in.                                   |
|---|-----------------------------------------|-----|-----------------------------------------------------------------|
| 2 | Name of the person who came for report. | 10  | Date of Birth                                                   |
| 3 | Date of moving in                       | 11) | 男 : Male /女 : Female                                            |
| 4 | New address                             | 12  | Relationship. Relations with householder  本人:Person in question |
| 5 | Former address                          |     |                                                                 |
| 6 | Telephone number                        |     |                                                                 |
| 7 | Name of the new householder             |     | 妻: Wife<br>夫: Husband                                           |
| 8 | Name of the former householder          |     | 子 : Child                                                       |