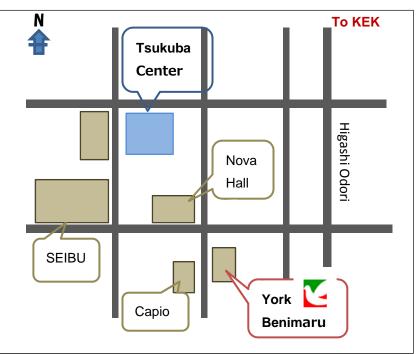

## A New Shopping Center opened on January 29th, 2015 near downtown Tsukuba

The name of the shipping center is "York-Benimaru Tsukuba-Takezono branch"

- Location: 1-3-1, Takuzono, Tukuba, Phone: 029-850-0361

  This place is on the opposite side (east) of CAPIO and the south of Tsukuba Central Police Station.
- Hours: Open year-round between 9:00 and 22:00
- Parking: Fee for a while. (space available for 395 cars)