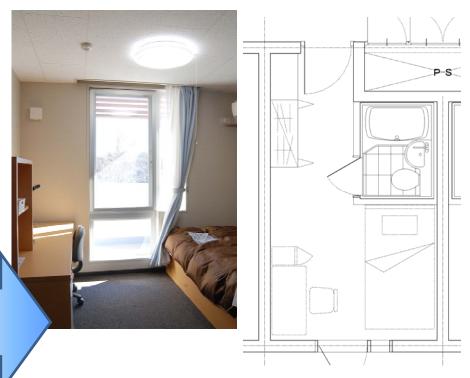

## New dormitory (Plan)

| Size of a room   | About16 m²                                             |
|------------------|--------------------------------------------------------|
| Equipment        | Single bed • Modular bath • Closet • Air conditioner • |
|                  | Desk · Chair · Table lamp · Fridge · Hair dryer        |
| Amenity          | Towels · Japanese bathrobe · Body shampoo ·            |
|                  | Two-in-one shampoo                                     |
| Common equipment | Kitchenette · Lounge · Laundry(gender-segregated)      |
|                  | · Elevator · Wireless LAN(functional enhancement)      |

\*Red colored items above are improved equipment