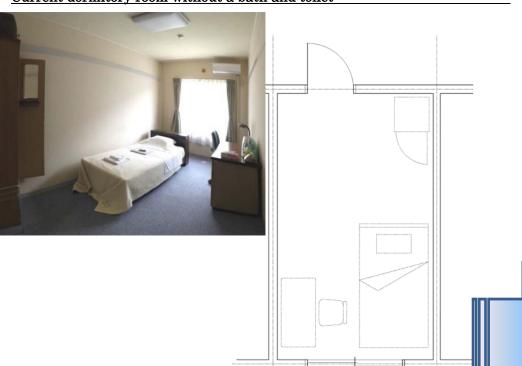

## Current dormitory room without a bath and toilet

| Size of a room    | About 14 m²                                            |
|-------------------|--------------------------------------------------------|
| Equipment         | Single bed • Closet • Air conditioner • Desk • Chair • |
|                   | Table lamp                                             |
| Amenity           | Towels · Japanese bathrobe                             |
| Common facility   | Lounge · Bathroom (One for each floor) · Toilets (Each |
|                   | floor) • Lavatory (Each floor) • Kitchenette(Each      |
|                   | floor) · Wireless LAN                                  |
| Common facility   | Kitchenette (Shared fridge) • Bathroom (One for each   |
| (Different Bldg.) | floor) • Laundry                                       |