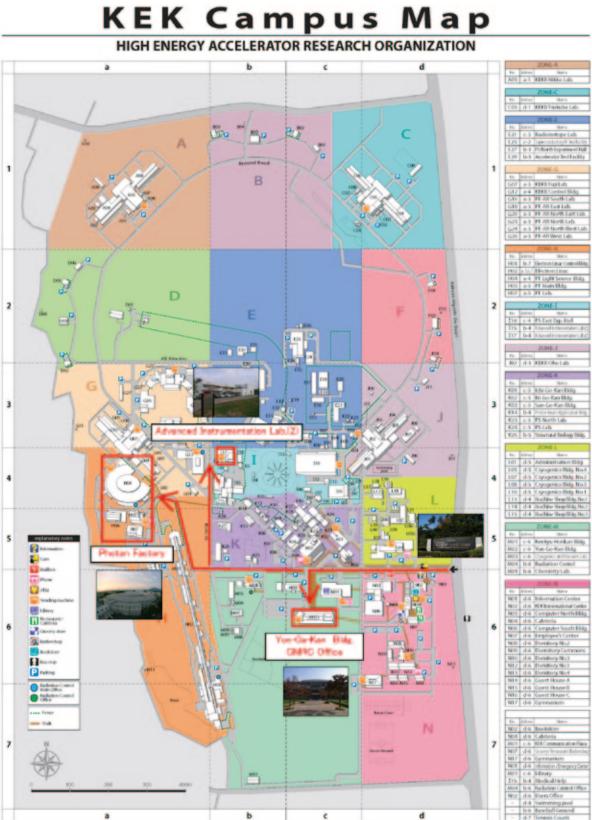

## 1. How to reach KEK

<Tsukuba campus> 1-1 Oho, Tsukuba, Ibaraki 305-0801 Japan



<Tokai campus> 2-4 Shirane Shirakata, Tokai-mura, Naka-gun, Ibaraki 319-1195, Japan



It takes about 1 hour from Tokyo-Narita International Airport to Tokyo by express train and about 2 hours and 40 minutes from Tokyo to Tokai by limited express train of JR (Japan Railway). It also takes about 2 hours and 40 minutes from Tokyo-Narita International Airport to Tokai by express bus

High Energy Accelerator Research Organization, KEK, is in Tsukuba, which is in the west of Tsuchiura, and Tokai is located at 50km northeast of KEK. It takes 80 minutes to drive from KEK to Tokai.

## 2.Tsukuba Campus Map