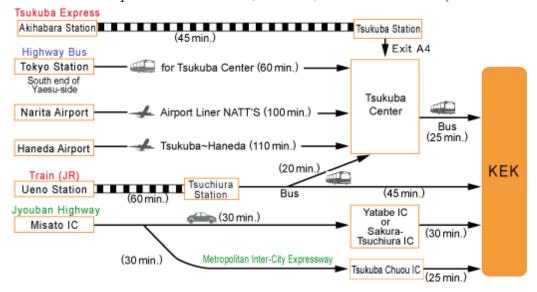

## 1. How to reach KEK

<Tsukuba campus> 1-1 Oho, Tsukuba, Ibaraki 305-0801 Japan

<Tokai campus> 2-4 Shirane Shirakata, Tokai-mura, Naka-gun, Ibaraki 319-1195, Japan

It takes about 1 hour from Tokyo-Narita International Airport to Tokyo by express train and about 2 hours and 40 minutes from Tokyo to Tokai by limited express train of JR (Japan Railway). It also takes about 2 hours and 40 minutes from Tokyo-Narita International Airport to Tokai by express bus

High Energy Accelerator Research Organization, KEK, is in Tsukuba, which is in the west of Tsuchiura, and Tokai is located at 50km northeast of KEK. It takes 80 minutes to drive from KEK to Tokai.