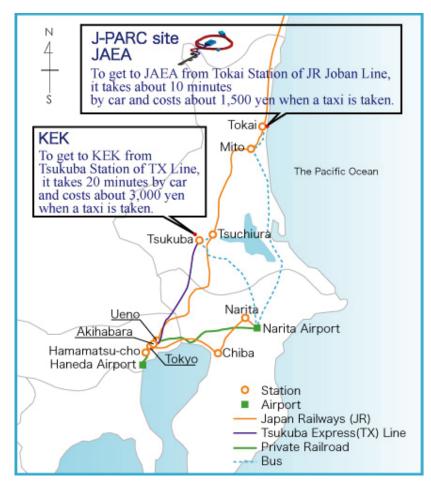

## 1. How to reach KEK

<Tsukuba campus> 1-1 Oho, Tsukuba, Ibaraki 305-0801 Japan

<Tokai campus> 2-4 Shirane Shirakata, Tokai-mura, Naka-gun, Ibaraki 319-1195, Japan

It takes about 1 hour from Tokyo-Narita International Airport to Tokyo by express train and about 2 hours and 40 minutes from Tokyo to Tokai by limited express train of JR (Japan Railway). It also takes about 2 hours and 40 minutes from Tokyo-Narita International Airport to Tokai by express bus

High Energy Accelerator Research Organization, KEK, is in Tsukuba, which is in the west of Tsuchiura, and Tokai is located at 50km northeast of KEK. It takes 80 minutes to drive from KEK to Tokai.