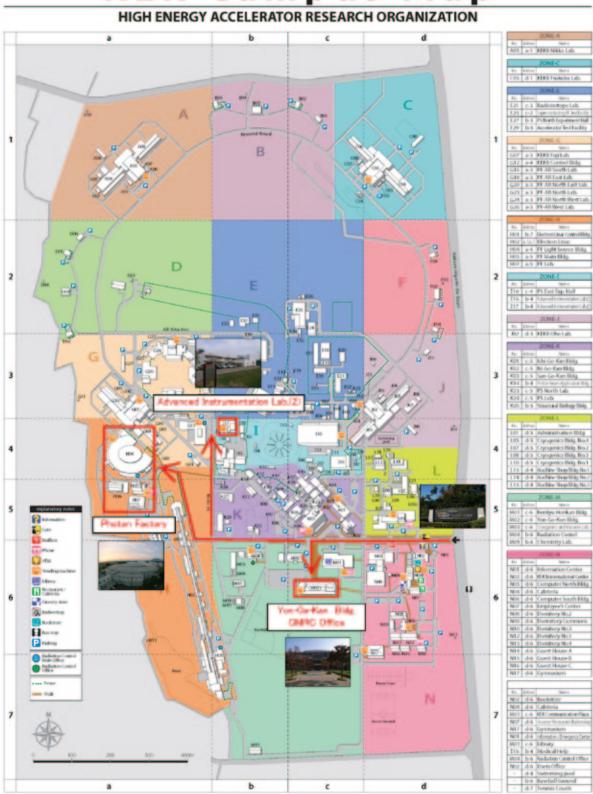

## 1. How to reach KEK





<Tokai campus>

2-4 Shirane Shirakata, Tokai-mura, Naka-gun, Ibaraki 319-1195, Japan



It takes about 1 hour from Tokyo-Narita International Airport to Tokyo by express train and about 2 hours and 40 minutes from Tokyo to Tokai by limited express train of JR (Japan Railway). It also takes about 2 hours and 40 minutes from Tokyo-Narita International Airport to Tokai by express bus.

High Energy Accelerator Research Organization, KEK, is in Tsukuba, which is in the west of Tsuchiura. and Tokai is located at 50km northeast of KEK. It takes 80 minutes to drive from KEK to Tokai.

## 2.Tsukuba Campus Map

## KEK Campus Map