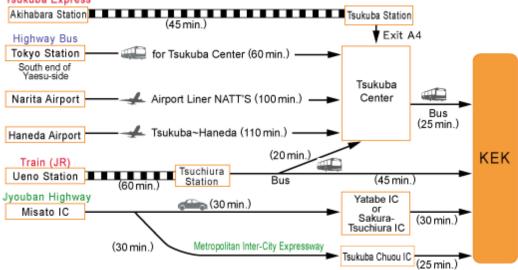

## 1. How to reach KEK

<Tokai campus>

2-4 Shirane Shirakata, Tokai-mura, Naka-gun, Ibaraki 319-1195, Japan

It takes about 1 hour from Tokyo-Narita International Airport to Tokyo by express train and about 2 hours and 40 minutes from Tokyo to Tokai by limited express train of JR (Japan Railway). It also takes about 2 hours and 40 minutes from Tokyo-Narita International Airport to Tokai by express bus.

High Energy Accelerator Research Organization, KEK, is in Tsukuba, which is in the west of Tsuchiura. and Tokai is located at 50km northeast of KEK. It takes 80 minutes to drive from KEK to Tokai.