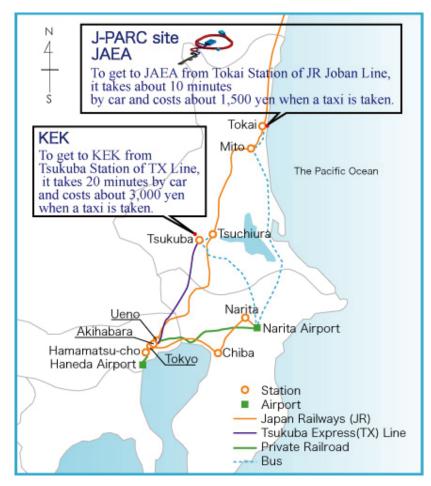

High Energy Accelerator Research Organization, KEK, is in Tsukuba, which is in the west of Tsuchiura. and Tokai is located at 50km northeast of KEK. It takes 80 minutes to drive from KEK to Tokai.