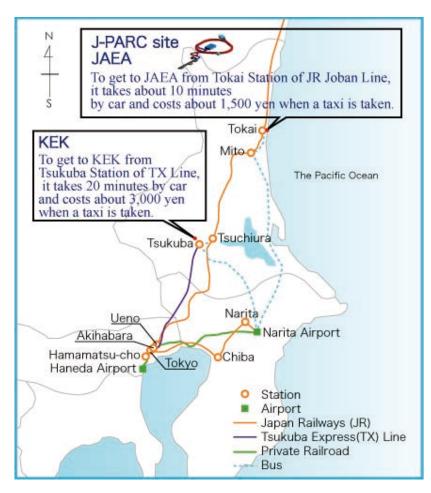

## 1. How to reach KEK

<Tokai campus> 2-4 Shirane Shirakata, Tokai-mura, Naka-gun, Ibaraki 319-1195, Japan

It takes about 1 hour from Tokyo-Narita International Airport to Tokyo by express train and about 2 hours and 40 minutes from Tokyo to Tokai by limited express train of JR (Japan Railway). It also takes about 2 hours and 40 minutes from Tokyo-Narita International Airport to Tokai by express bus.

High Energy Accelerator Research Organization, KEK, is in Tsukuba, which is in the west of Tsuchiura. and Tokai is located at 50km northeast of KEK. It takes 80 minutes to drive from KEK to Tokai.