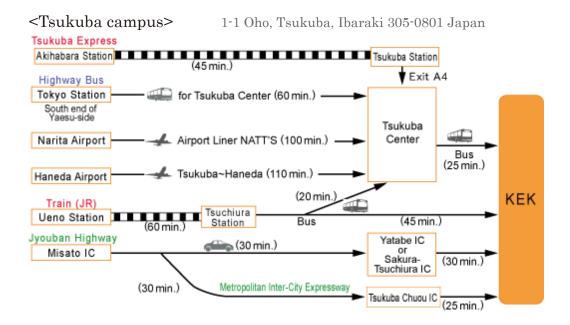

## 1. How to reach KEK

<Tokai campus> 2-4 Shirane Shirakata, Tokai-mura, Naka-gun, Ibaraki 319-1195, Japan

It takes about 1 hour from Tokyo-Narita International Airport to Tokyo by express train and about 2 hours and 40 minutes from Tokyo to Tokai by limited express train of JR (Japan Railway). It also takes about 2 hours and 40 minutes from Tokyo-Narita International Airport to Tokai by express bus.

High Energy Accelerator Research Organization, KEK, is in Tsukuba, which is in the west of Tsuchiura. and Tokai is located at 50km northeast of KEK. It takes 80 minutes to drive from KEK to Tokai.