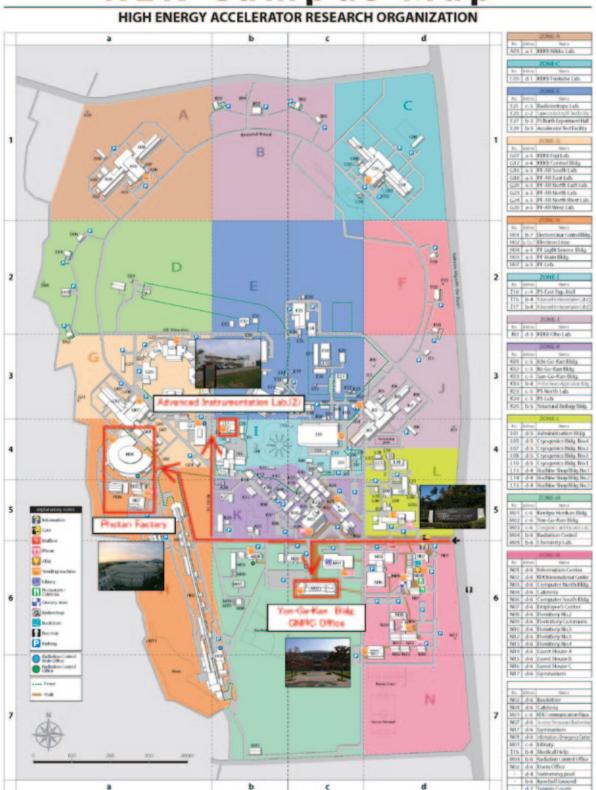

## Site

## 1. How to reach KEK



<Tokai campus> 2-4 Shirane Shirakata, Tokai-mura, Naka-gun, Ibaraki 319-1195, Japan



It takes about 1 hour from Tokyo-Narita International Airport to Tokyo by express train and about 2 hours and 40 minutes from Tokyo to Tokai by limited express train of JR (Japan Railway). It also takes about 2 hours and 40 minutes from Tokyo-Narita International Airport to Tokai by express bus.

High Energy Accelerator Research Organization, KEK, is in Tsukuba, which is in the west of Tsuchiura. and Tokai is located at 50km northeast of KEK. It takes 80 minutes to drive from KEK to Tokai.

## 2.Tsukuba Campus Map

## KEK Campus Map