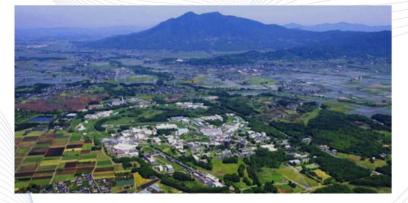

## Welcome to CERN Office at KEK

Located on the 4<sup>th</sup> floor, Bldg.2, KEK Tsukuba Campus

- Exclusive use for CERN related researchers/members
- Five desks with 27-inch dual monitors and English typed keyboards
- Well-furnished with a microwave, fridge, electric kettle, Nespresso machine, and air conditioner.
- A beautiful mountain view and a tranquil environment.