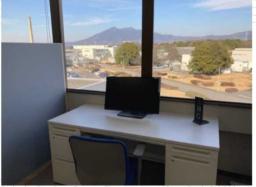

## Welcome to CERN Office at KEK

Located on the 4<sup>th</sup> floor, Bldg.2, KEK Tsukuba Campus

- Exclusive use for CERN related researchers/members
- Five desks with 27-inch dual monitors and English typed keyboards
- Well-furnished with a microwave, fridge, electric kettle, Nespresso machine, and air conditioner.
- A beautiful mountain view and a tranquil environment.