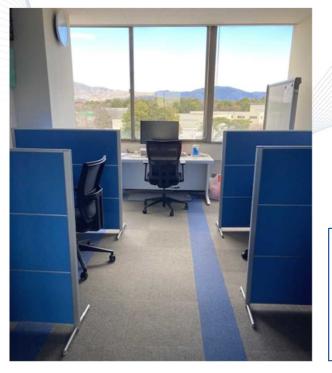

## Welcome to CERN Office at KEK

Located on the 4<sup>th</sup> floor, Bldg.2, KEK Tsukuba Campus

- Exclusive use for CERN related researchers/members
- Five desks with 27-inch dual monitors and English typed keyboards
- Well-furnished with a microwave, fridge, electric kettle, Nespresso machine, and air conditioner.
- A beautiful mountain view and a tranquil environment.