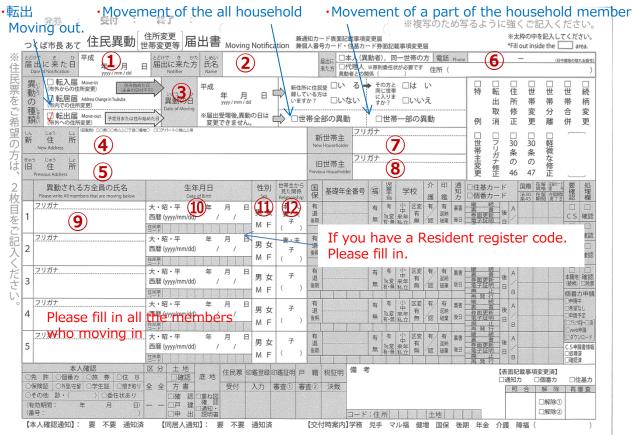

| 1   | Date of report (Year/Month/Date)        | 9   | Name of the person moving in.                                                            |
|-----|-----------------------------------------|-----|------------------------------------------------------------------------------------------|
| 2   | Name of the person who came for report. | 10  | Date of Birth                                                                            |
| 3   | Date of moving in                       | (1) | 男: Male /女: Female                                                                       |
| 4   | New address                             | 12  | Relationship. Relations with householder  本人:Person in question 妻:Wife 夫:Husband 子:Child |
| (5) | Former address                          |     |                                                                                          |
| 6   | Telephone number                        |     |                                                                                          |
| 7   | Name of the new householder             |     |                                                                                          |
| 8   | Name of the former householder          |     |                                                                                          |