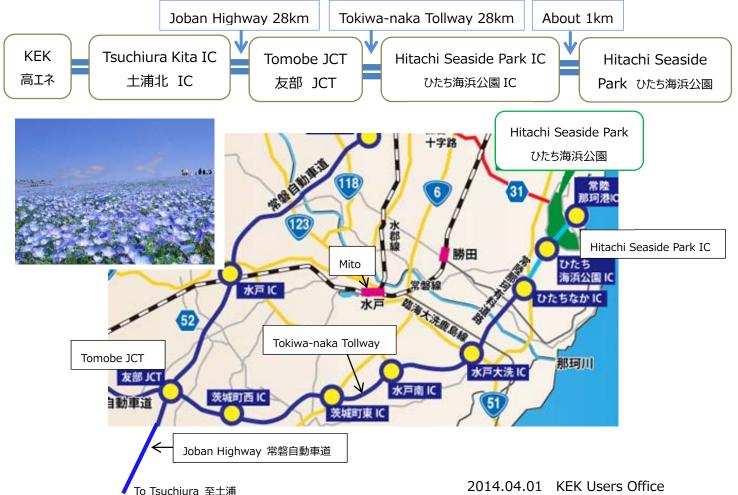

休園 Closed: Mondays( Tuesday when Monday is a national holiday)

Access アクセス: [By Car]About 1 kilometers from Hitachi Kaihin Kouen IC of Kita-kanto highway [By Train]15 minutes from Katsuta station of JR Joban line.

## When you use the Joban Highway 常磐自動車道を利用する場合

About 70.5km from KEK to Hitachi Seaside Park (KEK から海浜公園まで約 70.5km)