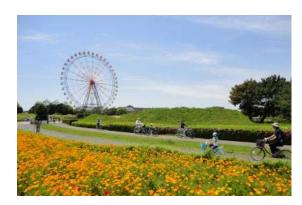

This place was originally an airport for Japanese Air Force during the WWII and eventually converted to a National Park. Construction started 1979. Present park area is 1.5 sq. km (378 acres)and still under development. It consists of flower gardens, sand dunes, amusement park, meadow, cycling paths, BBQ area etc. It is the site for the "Rock in Japan Festival" held annually in August. It is one of the four largest rock'n'roll music festivals in Japan.

This park provides quite nice place for outdoor recreation for just about everyone. Wheel chair accessibility is quite good, except for some part of the steep hills.

Address 住所: 605-4, Mawatari Aza Oonuma, Hitachinaka-City