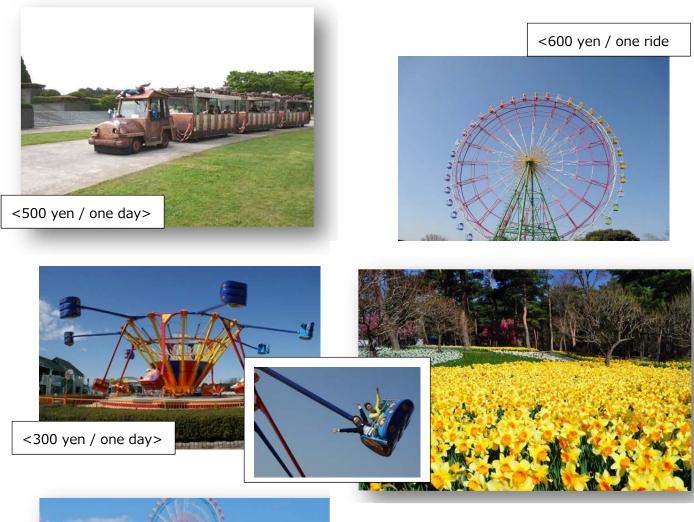

This place was originally an airport for Japanese Air Force during the WWII and eventually converted to a National Park. Construction started 1979. Present park area is 1.5 sq. km (378 acres)and still under development. It consists of flower gardens, sand dunes, amusement park, meadow, cycling paths, BBQ area etc. It is the site for the "Rock in Japan Festival" held annually in August. It is one of the four largest rock'n'roll music festivals in Japan.