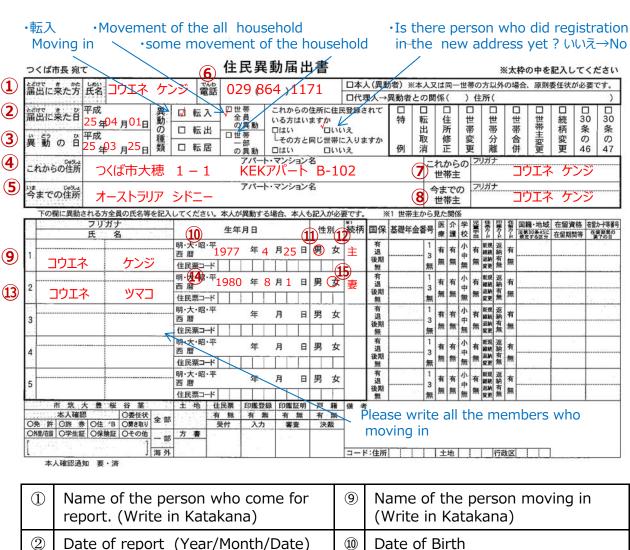

## How to fill in the Notification of Moving in 転入届の書き方

| 1   | Name of the person who come for report. (Write in Katakana) | 9   | Name of the person moving in (Write in Katakana)                                        |
|-----|-------------------------------------------------------------|-----|-----------------------------------------------------------------------------------------|
| 2   | Date of report (Year/Month/Date)                            | 10  | Date of Birth                                                                           |
| 3   | Date of moving in                                           | 11) | 男: Meal /女: Female                                                                      |
| 4   | New Address                                                 | 12  | Relationship (主: Householder)                                                           |
| (5) | Former address                                              | 13  | Name of your family                                                                     |
| 6   | Telephone number                                            | 14) | Date of Birth                                                                           |
| 7   | Name of the householder                                     | 15  | 妻: Wife, 長女: Eldest daughter<br>次女: Second daughter<br>長男: Eldest son<br>次男: Second son |
| 8   | Name of the former householder                              |     |                                                                                         |