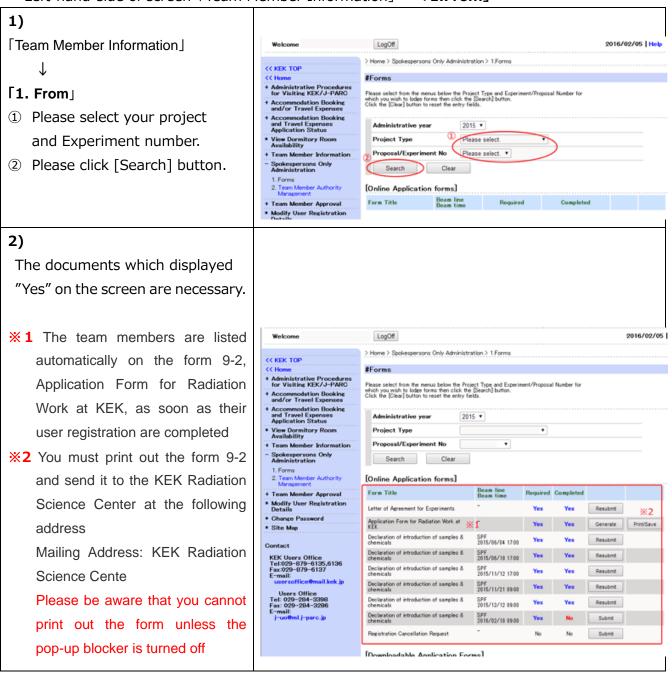

### ■ The Forms(documents) which a spokesman(person in charge) must submit

From enter your User Portal

Left-hand-side of screen 「Team Member Information」 ⇒ 「1.From」

Mailing Address: KEK Radiation Science Center