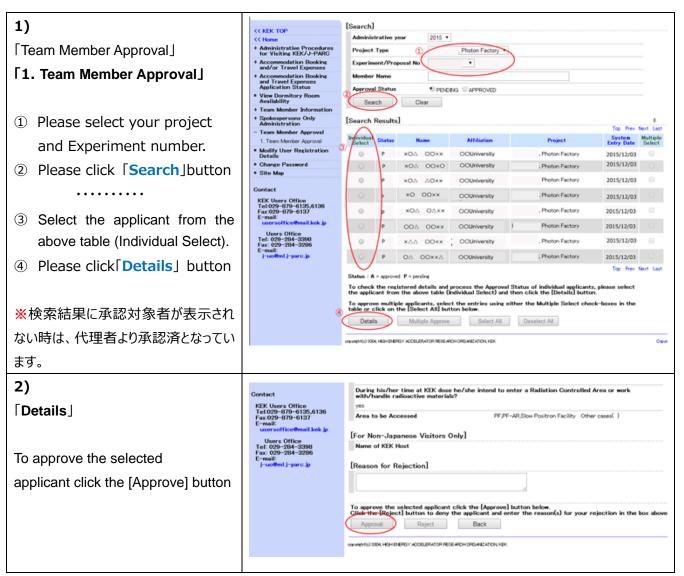

#### How to do

Please enter your User Portal

Left-hand side of the screen  $\lceil \text{Team Member Approval} \rfloor \Rightarrow \lceil 1$ . Team Member Approval $\rfloor$ 